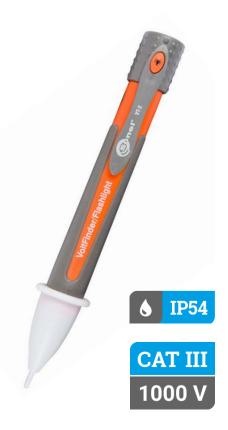

## **Product features**

- non-contact detection of AC voltage from 90 V AC to 1000 V AC
- rugged, double molded case
- suitable for outlets or against wire insulation testing
- flashing red LED light indicator
- audible beeper indicator
- built-in bright flashlight with ON/OFF button
- convenient size with pocket clip
- for use on 50/60 Hz circuits
- supply by 2 x 1.5 V batteries (LR03)

|                                   | . opcomoatro |                                                |
|-----------------------------------|--------------|------------------------------------------------|
| indicators                        |              | LED and audible beeper                         |
| voltage range                     |              | 901000 V AC (50/60 Hz)                         |
| overvoltage category              |              | III 1000 V                                     |
| ingress protection                |              | IP54                                           |
| operating temperature             |              | -10+50°C   14122°F                             |
| humidity                          |              | 80% without condensation                       |
| battery                           |              | 2 x 1.5 V battery (AAA, NEDA 24A or IEC LR 03) |
| dimensions                        | length       | 177 mm   7.0"                                  |
|                                   | diameter     | 27 mm   1.1"                                   |
| tester weight (without batteries) |              | 100 g   0.2 lbs                                |
| flashlight                        |              | one white LED                                  |