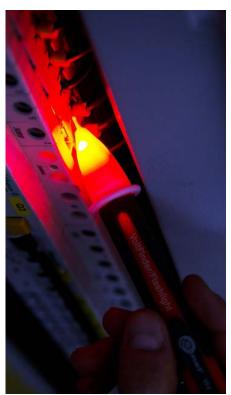

## **Application**

The Non-contact AC Voltage Tester is easy to use — just touch the tip to a terminal strip, outlet, or supply cord. When the tip glows red and the unit beeps, you know there's voltage present. Electricians, maintenance, service and safety personnel or homeowners can quickly test for energized circuits in the workplace or at home.