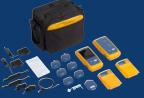

### MicroScanner<sup>™</sup> PoE Ordering Information

Model: MS-POE-IE-KIT MicroScanner PoE Main Unit and Remote, IntelliTone<sup>™</sup> probe, ID kit, Multi-Connector Adapter, RJ45, M12X, M12D and M8D patch cords, duffel bag