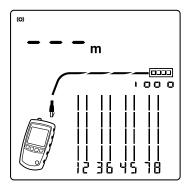

### **Cable Faults Diagnosed**

- a) Open on any wires or shield
- b) Shorts between 2 or more wires
- c) Crossed wires
- d) Crossed pairs
- e) Split pairs that cause crosstalk
- f) View individual pairs for distance to fault
- g) Identify inactive and active device and its Ethernet speed

a) Open on wire 4 shield

b) Wires 6 and 5 shorted

d) Wires 1-2 and 3-6 crossed

e) Split pairs

f) One pair view with distance to short

g) Active switch, 1000 Megabits/sec