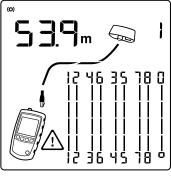

### **Cable Faults Diagnosed**

- a) Open on any wires or shield
- b) Shorts between 2 or more wires
- c) Crossed wires
- d) Crossed pairs
- e) Split pairs that cause crosstalk
- f) View individual pairs for distance to fault
- g) Identify inactive and active device and its Ethernet speed

a) Open on wire 4 shield

b) Wires 6 and 5 shorted

d) Wires 1-2 and 3-6 crossed

e) Split pairs

f) One pair view with distance to short

g) Active switch, 1000 Megabits/sec