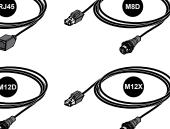

#### Included adapter/cable kit supports a wide variety of Industrial cabling connector types.

### MicroScanner<sup>™</sup> PoE Ordering Information

Model: MS-POE-IE-KIT MicroScanner PoE Main Unit and Remote, IntelliTone<sup>™</sup> probe, ID kit, Multi-Connector Adapter, RJ45, M12X, M12D and M8D patch cords, duffel bag

Model: MS-POE-IE MicroScanner PoE Main Unit and Remote, Multi-Connector Adapter, RJ45, M12X, M12D and M8D patch cords, duffel bag

Model: MS2-100-IE MicroScanner2 Main Unit and Remote, Multi-Connector Adapter, RJ45, M12X, M12D and M8D patch cords, duffel bag