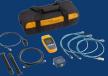

Model: MS-POE-IE MicroScanner PoE Main Unit and Remote, Multi-Connector Adapter, RJ45, M12X, M12D and M8D patch cords, duffel bag

Model: MS2-100-IE MicroScanner2 Main Unit and Remote, Multi-Connector Adapter, RJ45, M12X, M12D and M8D patch cords, duffel bag