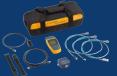

Model: MS-POE-IE MicroScanner PoE Main Unit and Remote, Multi-Connector Adapter, RJ45, M12X, M12D and M8D patch cords, duffel bag

Model: MS2-100-IE MicroScanner2 Main Unit and Remote, Multi-Connector Adapter, RJ45, M12X, M12D and M8D patch cords, duffel bag