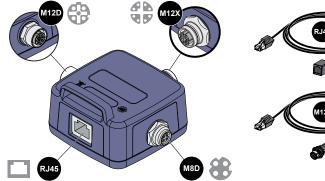

### Key features:

- Distance (feet or meters) to fault or cable end
- Tests RJ45 connectors with adapter cables for M12X, M12D, and M8D
- Supports EtherNet/IP, PROFINET, ModBus TCP, and other protocols
- Simple to use Connect cable and press green button
- Graphic display to see the exact problem
- Built-in tone generator to trace cables
- Identifies PoE switch power
- Small enough to fit in your tool bag
- Backlit display for dark locations

#### Included adapter/cable kit supports a wide variety of Industrial cabling connector types.