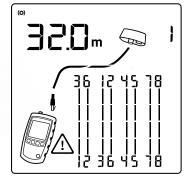

### **Cable Faults Diagnosed**

- a) Open on any wires or shield
- b) Shorts between 2 or more wires
- c) Crossed wires
- d) Crossed pairs
- e) Split pairs that cause crosstalk
- f) View individual pairs for distance to fault
- g) Identify inactive and active device and its Ethernet speed

a) Open on wire 4 shield

b) Wires 6 and 5 shorted

d) Wires 1-2 and 3-6 crossed

e) Split pairs

f) One pair view with distance to short

g) Active switch, 1000 Megabits/sec