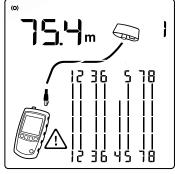

### **Cable Faults Diagnosed**

- a) Open on any wires or shield
- b) Shorts between 2 or more wires
- c) Crossed wires
- d) Crossed pairs
- e) Split pairs that cause crosstalk
- f) View individual pairs for distance to fault
- g) Identify inactive and active device and its Ethernet speed

a) Open on wire 4 shield

b) Wires 6 and 5 shorted

d) Wires 1-2 and 3-6 crossed

e) Split pairs

f) One pair view with distance to short

g) Active switch, 1000 Megabits/sec