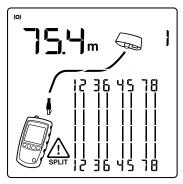

### **Cable Faults Diagnosed**

- a) Open on any wires or shield
- b) Shorts between 2 or more wires
- c) Crossed wires
- d) Crossed pairs
- e) Split pairs that cause crosstalk
- f) View individual pairs for distance to fault
- g) Identify inactive and active device and its Ethernet speed

a) Open on wire 4 shield

b) Wires 6 and 5 shorted

d) Wires 1-2 and 3-6 crossed

e) Split pairs

f) One pair view with distance to short

g) Active switch, 1000 Megabits/sec