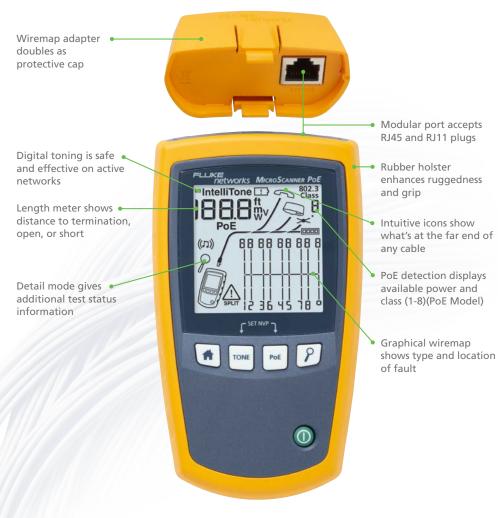

### MicroScanner<sup>™</sup> PoE

### Key features:

- Distance (feet or meters) to fault or cable end
- Tests RJ45 connectors with adapter cables for M12X, M12D, and M8D
- Supports EtherNet/IP, PROFINET, ModBus TCP, and other protocols
- Simple to use Connect cable and press green button
- Graphic display to see the exact problem
- Built-in tone generator to trace cables
- Identifies PoE switch power
- Small enough to fit in your tool bag
- Backlit display for dark locations

### **Cable Faults Diagnosed**

- a) Open on any wires or shield
- b) Shorts between 2 or more wires
- c) Crossed wires
- d) Crossed pairs
- e) Split pairs that cause crosstalk
- f) View individual pairs for distance to fault
- g) Identify inactive and active device and its Ethernet speed