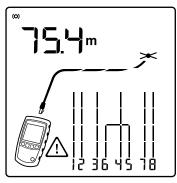

### **Cable Faults Diagnosed**

- a) Open on any wires or shield
- b) Shorts between 2 or more wires
- c) Crossed wires
- d) Crossed pairs
- e) Split pairs that cause crosstalk
- f) View individual pairs for distance to fault
- g) Identify inactive and active device and its Ethernet speed

a) Open on wire 4 shield

b) Wires 6 and 5 shorted

d) Wires 1-2 and 3-6 crossed

e) Split pairs

f) One pair view with distance to short

g) Active switch, 1000 Megabits/sec