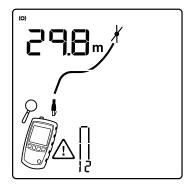

### **Cable Faults Diagnosed**

- a) Open on any wires or shield
- b) Shorts between 2 or more wires
- c) Crossed wires
- d) Crossed pairs
- e) Split pairs that cause crosstalk
- f) View individual pairs for distance to fault
- g) Identify inactive and active device and its Ethernet speed

a) Open on wire 4 shield

b) Wires 6 and 5 shorted

d) Wires 1-2 and 3-6 crossed

e) Split pairs

f) One pair view with distance to short

g) Active switch, 1000 Megabits/sec