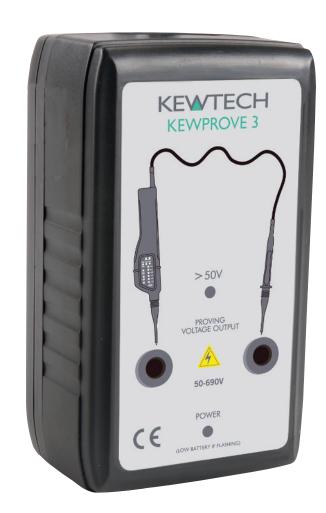

#### KEWPROVE PROVING UNIT

- 50-690 V proving unit with just two terminals to test AC and DC voltage detectors
- Fast response and works with low impedance voltage testers
- Ramps down through voltage levels
- LED indication of functioning unit