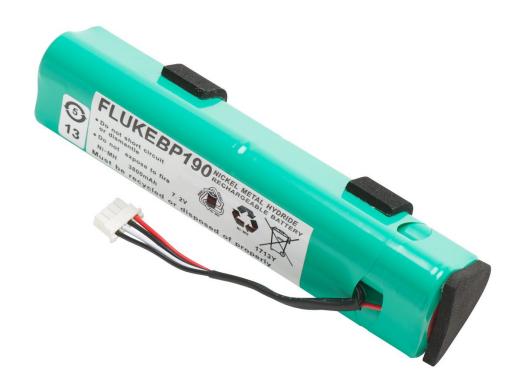

# Fluke BP190 Rechargeable NiMH Battery Pack

#### Product overview: Fluke BP190 Rechargeable NiMH Battery Pack

Set of NiMH batteries designed for use with Fluke ScopeMeter 190 and 190C Series, as well as in the Fluke 430 Series. The battery pack has to be charged in the instrument.