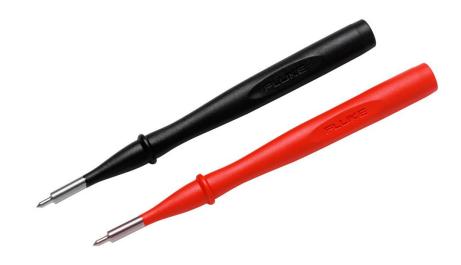

## Fluke TP4 Slim Reach Test Probes

## **Key features**

- One pair (red, black) of slender probe bodies for probing closely spaced or recessed terminals
- Hard stainless steel probe tips
- 4 mm diameter probe tip designed to fit securely into IEC electrical wall outlets
- CAT II 1000 V, 10 A rating
- One year warranty