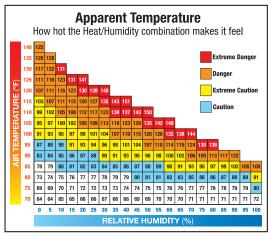

#### WHAT'S HEAT INDEX?

In the heat of summer, the outdoors can be a hazardous place for workers and athletes alike. To show how hot it really feels, meteorologists use temperatures together with humidity levels to calculate Heat Index -- a more accurate temperature reading that reveals the heat stress hazards of extreme summer weather.

A 95°F day with 65% relative humidity actually feels like 119°F!