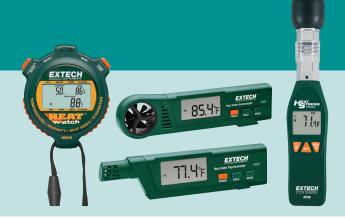

# **KEEP YOUR COOL WITH EXTECH HEAT INDEX METERS:**

#### HW30 HeatWatch™

Full function stopwatch plus heat index alarm is ideal for industrial process control and also timetracked outdoor athletics. A coach favorite!

### RH25 Heat Index Psychrometer

Pocket meter with 6 temperature/humidity functions and heat index alarm.

## AN25 Heat Index Anemometer

Pocket meter measures air velocity and 6 temperature/ humidity functions including heat index.

# HT30 Heat Stress Wet Bulb Globe Temperature Meter

Measures temperature, humidity, heat index, and the heat effect from sunlight!

"Our sling psychrometer was cumbersome and only provided readings at intervals. The Extech HeatWatch changes all that with real-time monitoring and a heat index alarm."